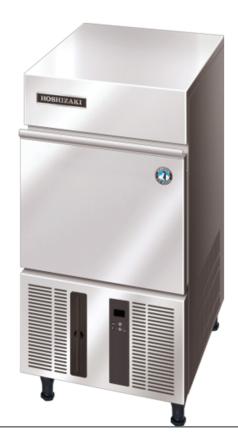

## **PRODUCT FEATURES**

- New intelligent control circuit dedicated to saving power and water consumption.
- Inbuilt safety features freeze cycle back up timer, defrost back up, low voltage & high amp protector.
- New 7 segment operational display panel for ease of use.
- Unique closed cell water circuit for ultimate contamination protection.
- Durable stainless steel exterior.
- Easily accessible and cleanable air filters reduce costly callouts.
- Exceptionally hard crystal clear cubes that melt slowly.
- Auto rinse and flush cycle.
- 3 year parts and labour warranty on entire unit,
  5 year (parts only) on compressor & air cooled condenser coil.

## PRODUCT SPECIFICATION

| Production Capacity      | Approx. 22kg @10°C Air temp; 10°C Water       |
|--------------------------|-----------------------------------------------|
| per 24hours              | Approx. 18kg @21°C Air temp; 15°C Water       |
|                          | Approx. 15kg @32°C Air temp; 21°C Water       |
| Max Storage Capacity     | Approx. 11.5kg                                |
| Freeze Cycle Time        | Approx. 19 Min                                |
| Ice Production Per cycle | Approx. 0.27kg/21pcs                          |
| Dimensions               | 398mm (W) x 451mm (D) x 785mm (H)             |
|                          | (Units include adjustable legs 90-125mm)      |
| Cooling                  | Air                                           |
| Weight Net/Gross (kg)    | 34 / 39                                       |
| AC Supply Voltage        | 1 PHASE 220-240V 50Hz                         |
| Amperage                 | Running: 1.7A Rated: 1.7A Starting: 10A       |
| Refrigerant Charge       | R134a / 130g                                  |
| Operating Conditions     | Ambient Temp.: 1-40°C                         |
|                          | Water Supply Temp.: 5-35°C                    |
|                          | Water Supply Pressure: 0.07-0.8MPa (0.7-8bar) |
|                          | Voltage Range: Rated Voltage ±6%              |
|                          |                                               |