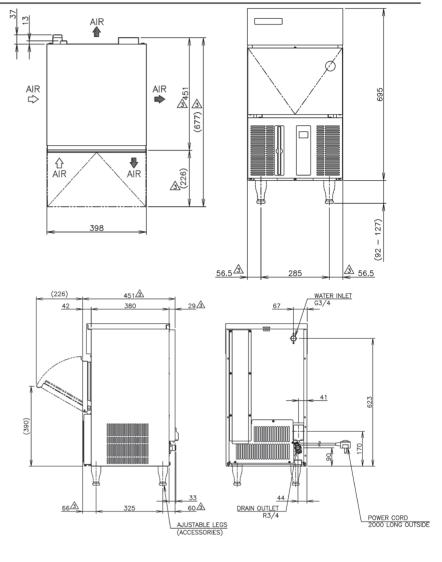

## TECHNICAL DRAWING

## PRODUCT SPECIFICATION

| Production Capacity      | Approx. 22kg @10°C Air temp; 10°C Water       |
|--------------------------|-----------------------------------------------|
| per 24hours              | Approx. 18kg @21°C Air temp; 15°C Water       |
|                          | Approx. 15kg @32°C Air temp; 21°C Water       |
| Max Storage Capacity     | Approx. 11.5kg                                |
| Freeze Cycle Time        | Approx. 19 Min                                |
| Ice Production Per cycle | Approx. 0.27kg/21pcs                          |
| Dimensions               | 398mm (W) x 451mm (D) x 785mm (H)             |
|                          | (Units include adjustable legs 90-125mm)      |
| Cooling                  | Air                                           |
| Weight Net/Gross (kg)    | 34 / 39                                       |
| AC Supply Voltage        | 1 PHASE 220-240V 50Hz                         |
| Amperage                 | Running: 1.7A Rated: 1.7A Starting: 10A       |
| Refrigerant Charge       | R134a / 130g                                  |
| Operating Conditions     | Ambient Temp.: 1-40°C                         |
|                          | Water Supply Temp.: 5-35°C                    |
|                          | Water Supply Pressure: 0.07-0.8MPa (0.7-8bar) |
|                          | Voltage Range: Rated Voltage ±6%              |
|                          |                                               |