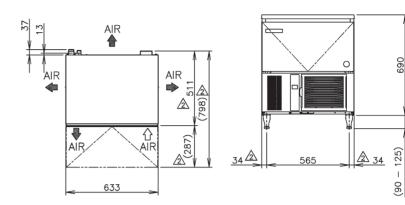

## **TECHNICAL DRAWING**

## PRODUCT SPECIFICATION

| Production Capacity      | Approx. 35kg @10°C Air temp; 10°C Water             |
|--------------------------|-----------------------------------------------------|
| per 24hours              | Approx. 32kg @21°C Air temp; 15°C Water             |
|                          | Approx. 27kg @32°C Air temp; 21°C Water             |
| Max Storage Capacity     | Approx. 15kg                                        |
| Freeze Cycle Time        | Approx. 22 Min                                      |
| Ice Production Per cycle | Approx. 0.55kg/42pcs                                |
| Dimensions               | 633mm (W) x 511mm (D) x 780mm (H)                   |
|                          | (Units include adjustable legs 90-125mm)            |
| Cooling                  | Air                                                 |
| Weight Net/Gross (kg)    | 48 / 56                                             |
| AC Supply Voltage        | 1 PHASE 220-240V 50Hz Capacity: Min. 0.86kVA (3.6A) |
| Amperage                 | Running: 2.4A Rated: 2.4A Starting: 13A             |
| Refrigerant Charge       | R134a / 160g                                        |
| Operating Conditions     | Ambient Temp.: 1-40°C                               |
|                          | Water Supply Temp.: 5-35°C                          |
|                          | Water Supply Pressure: 0.07-0.8MPa (0.7-8bar)       |
|                          | Voltage Range: Rated Voltage ±6%                    |