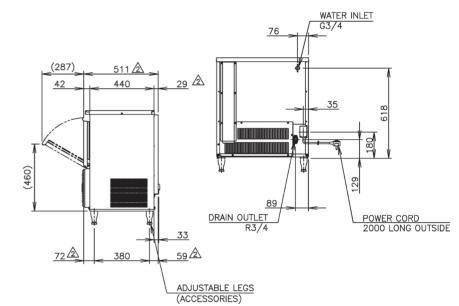

## **TECHNICAL DRAWING**

## PRODUCT SPECIFICATION

| Production Capacity      | Approx. 35kg @10°C Air temp; 10°C Water             |
|--------------------------|-----------------------------------------------------|
| per 24hours              | Approx. 32kg @21°C Air temp; 15°C Water             |
|                          | Approx. 27kg @32°C Air temp; 21°C Water             |
| Max Storage Capacity     | Approx. 15kg                                        |
| Freeze Cycle Time        | Approx. 22 Min                                      |
| Ice Production Per cycle | Approx. 0.55kg/42pcs                                |
| Dimensions               | 633mm (W) x 511mm (D) x 780mm (H)                   |
|                          | (Units include adjustable legs 90-125mm)            |
| Cooling                  | Air                                                 |
| Weight Net/Gross (kg)    | 48 / 56                                             |
| AC Supply Voltage        | 1 PHASE 220-240V 50Hz Capacity: Min. 0.86kVA (3.6A) |
| Amperage                 | Running: 2.4A Rated: 2.4A Starting: 13A             |
| Refrigerant Charge       | R134a / 160g                                        |
| Operating Conditions     | Ambient Temp.: 1-40°C                               |
|                          | Water Supply Temp.: 5-35°C                          |
|                          | Water Supply Pressure: 0.07-0.8MPa (0.7-8bar)       |
|                          | Voltage Range: Rated Voltage ±6%                    |