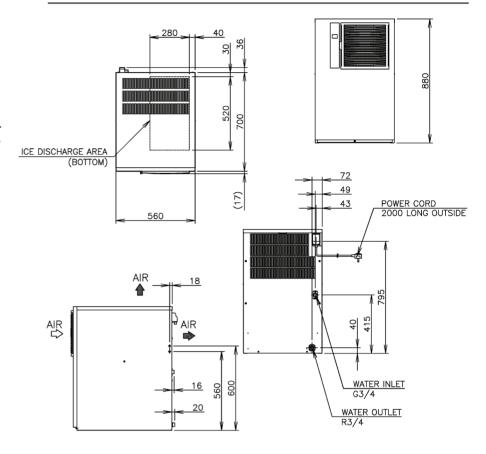

## TECHNICAL DRAWING

## PRODUCT SPECIFICATION

| Production Capacity per    | Approx. 220kg @10°C Air temp; 10°C Water                                                                                         |
|----------------------------|----------------------------------------------------------------------------------------------------------------------------------|
| 24hours                    | Approx. 205kg @21°C Air temp; 15°C Water                                                                                         |
|                            | Approx. 160kg @32°C Air temp; 21°C Water                                                                                         |
| Max Storage Capacity       | Select Bin & Kit                                                                                                                 |
| Freeze Cycle Time          | Approx. 20 Min                                                                                                                   |
| Ice Production Per cycle   | Approx. 3.2kg/140pcs                                                                                                             |
| Dimensions                 | 560mm (W) x 700mm (D) x 880mm (H)                                                                                                |
| Cooling                    | Air                                                                                                                              |
| Weight Net/Gross (kg)      | 80 / 95                                                                                                                          |
| AC Supply Voltage          | 1 PHASE 220-240V 50Hz                                                                                                            |
| Amperage                   | Running: 6.6A Rated: 6.6A Starting: 35A                                                                                          |
| Refrigerant                | R404A / 480g                                                                                                                     |
| Refrigerant Charge         | Ambient Temp.: 1-40°C                                                                                                            |
| Operating Conditions       | Water Supply Temp.: 5-35°C                                                                                                       |
|                            | Water Supply Pressure: 0.07-0.8MPa (0.7-8bar)                                                                                    |
| Double Production Capacity | Voltage Range: Rated Voltage ±6% Achieved by stacking 2 units side by side. For pricing please contact your Hoshizaki Sales Rep. |