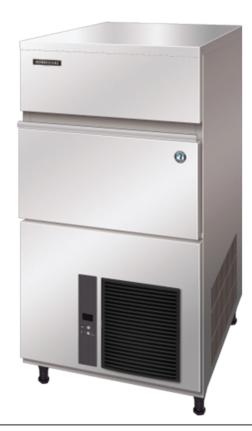

## PRODUCT SPECIFICATION

4

(738)

4

| Production Capacity      | Approx. 100kg @10°C Air temp; 10°C Water      |
|--------------------------|-----------------------------------------------|
| per 24hours              | Approx. 104kg @21°C Air temp; 15°C Water      |
|                          | Approx. 88kg @32°C Air temp; 21°C Water       |
| Max Storage Capacity     | Approx. 50kg                                  |
| Freeze Cycle Time        | Approx. 22 Min                                |
| Ice Production Per cycle | Approx. 1.8kg/80pcs                           |
| Dimensions               | 704mm (W) x 506mm (D) x 1270mm (H)            |
|                          | (Units include adjustable legs 70-110mm)      |
| Cooling                  | Air                                           |
| Weight Net/Gross (kg)    | 76 / 85                                       |
| AC Supply Voltage        | 1 PHASE 220-240V 50Hz                         |
| Amperage                 | Running: 4.5A Rated: 4.5A Starting: 19A       |
| Refrigerant Charge       | R404A / 380g                                  |
| Operating Conditions     | Ambient Temp.: 1-40°C                         |
|                          | Water Supply Temp.: 5-35°C                    |
|                          | Water Supply Pressure: 0.07-0.8MPa (0.7-8bar) |
|                          | Voltage Range: Rated Voltage ±6%              |