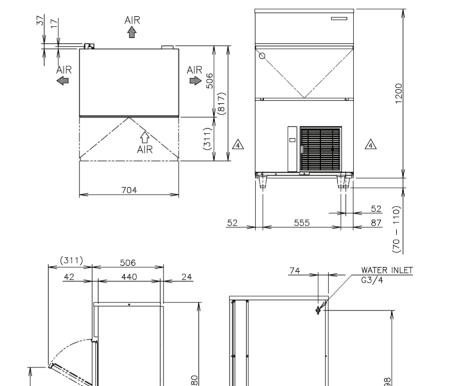

## TECHNICAL DRAWING

.....<u>.</u>

POWER CORD 2000 LONG OUTSIDE

86

DRAIN OUTLET

ADJUSTABLE LEGS

## PRODUCT SPECIFICATION

4

(738)

4

| Production Capacity      | Approx. 100kg @10°C Air temp; 10°C Water      |
|--------------------------|-----------------------------------------------|
| per 24hours              | Approx. 104kg @21°C Air temp; 15°C Water      |
|                          | Approx. 88kg @32°C Air temp; 21°C Water       |
| Max Storage Capacity     | Approx. 50kg                                  |
| Freeze Cycle Time        | Approx. 22 Min                                |
| Ice Production Per cycle | Approx. 1.8kg/80pcs                           |
| Dimensions               | 704mm (W) x 506mm (D) x 1270mm (H)            |
|                          | (Units include adjustable legs 70-110mm)      |
| Cooling                  | Air                                           |
| Weight Net/Gross (kg)    | 76 / 85                                       |
| AC Supply Voltage        | 1 PHASE 220-240V 50Hz                         |
| Amperage                 | Running: 4.5A Rated: 4.5A Starting: 19A       |
| Refrigerant Charge       | R404A / 380g                                  |
| Operating Conditions     | Ambient Temp.: 1-40°C                         |
|                          | Water Supply Temp.: 5-35°C                    |
|                          | Water Supply Pressure: 0.07-0.8MPa (0.7-8bar) |
|                          | Voltage Range: Rated Voltage ±6%              |