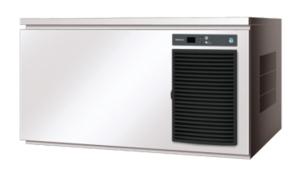

## PRODUCT FEATURES

- New intelligent control circuit dedicated to saving power and water consumption.
- New 7 segment operational display panel for ease of use.
- Environmentally hard crystal clear cubes that melt slowly.
- Unique closed cell water circuit for ultimate contamination protection.
- Auto rinse and flush cycle.
- Micro computer controller controls ice making process to work at peak performance in any conditions.
- Easily accessible and cleanable air filters reduce costly callouts.
- Inbuilt safety features freeze cycle back up timer, defrost back up, low voltage and high amp protector.
- Rated to 43°C ambient temperature (tropical conditions).
- Durable stainless steel exterior.
- 3 year parts and labour warranty on entire unit, 5 year (parts only) on compressor and air cooled condenser coil