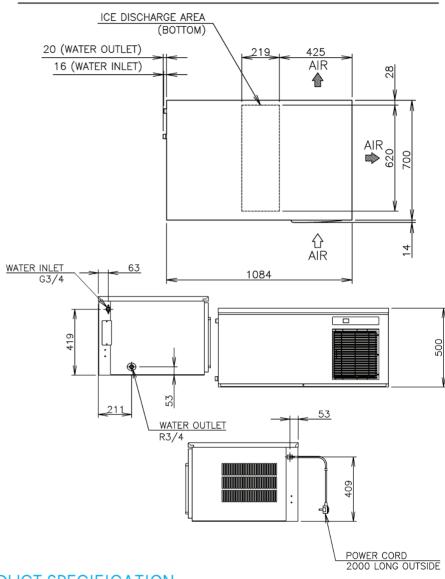

## TECHNICAL DRAWING

## PRODUCT SPECIFICATION

| Production Capacity      | Approx. 220kg @10°C Air temp; 10°C Water              |
|--------------------------|-------------------------------------------------------|
| per 24hours              | Approx. 205kg @21°C Air temp; 15°C Water              |
|                          | Approx. 160kg @32°C Air temp; 21°C Water              |
| Max Storage Capacity     | Select Bin & Kit                                      |
| Freeze Cycle Time        | Approx. 19 Min                                        |
| Ice Production Per cycle | Approx. 3.2kg/140pcs                                  |
| Dimensions               | 1084mm (W) x 700mm (D) x 500mm (H)                    |
|                          | *Height of units based on the minimum 92mm leg        |
| Cooling                  | Air                                                   |
| Weight Net/Gross (kg)    | 88 / 101                                              |
| AC Supply Voltage        | 1 PHASE 220-240V 50Hz                                 |
| Amperage                 | Running: 6.6A Rated: 6.6A Starting: 35A               |
| Refrigerant Charge       | R404A / 480g                                          |
| Operating Conditions     | Ambient Temp.: 1-40°C                                 |
|                          | Water Supply Temp.: 5-35°C                            |
|                          | Water Supply Pressure: 0.07-0.8MPa (0.7-8bar) Voltage |
|                          | Range: Rated Voltage ±6%                              |
|                          |                                                       |