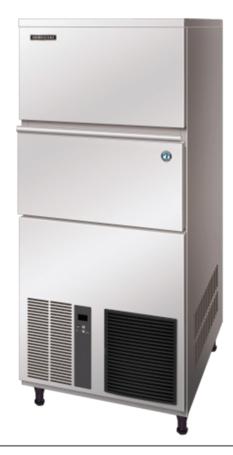

## PRODUCT FEATURES

- New intelligent control circuit dedicated to saving power and water consumption.
- Micro computer controller controls ice making process to work at peak performance in any conditions.
- Inbuilt safety features freeze cycle back up timer, defrost back up, low voltage and high amp protector.
- New 7 segment operational display panel for ease of use.
- Unique closed cell water circuit for ultimate contamination protection.
- Durable stainless steel exterior.
- Easily accessible and cleanable air filters reduce costly callouts.
- Exceptionally hard crystal clear cubes that melt slowly.
- Auto rinse and flush cycle.
- 3 year parts and labour warranty on entire unit, 5 year (parts only) on compressor and air cooled condenser coil.