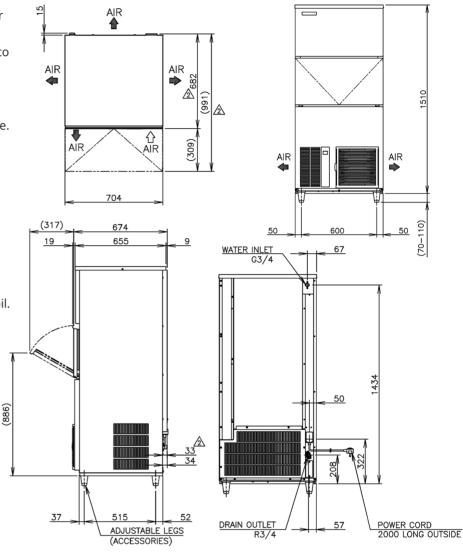

## TECHNICAL DRAWING

## PRODUCT SPECIFICATION

| Production Capacity      | Approx. 190kg @10°C Air temp; 10°C Water      |
|--------------------------|-----------------------------------------------|
| per 24hours              | Approx. 180kg @21°C Air temp; 15°C Water      |
|                          | Approx. 165kg @32°C Air temp; 21°C Water      |
| Max Storage Capacity     | Approx. 110kg                                 |
| Freeze Cycle Time        | Approx. 15 Min                                |
| Ice Production Per cycle | Approx. 2.1kg/360pcs                          |
| Dimensions               | 704mm (W) x 665mm (D) x 1580mm (H)            |
|                          | (Units include adjustable legs 70-110mm)      |
| Cooling                  | Air                                           |
| Weight Net/Gross (kg)    | 111 / 128                                     |
| AC Supply Voltage        | 1 PHASE 220-240V 50Hz                         |
| Amperage                 | Running: 6.6A Rated: 6.6A Starting: 35A       |
| Refrigerant Charge       | R404A / 500g                                  |
| Operating Conditions     | Ambient Temp.: 1-40°C                         |
|                          | Water Supply Temp.: 5-35°C                    |
|                          | Water Supply Pressure: 0.07-0.8MPa (0.7-8bar) |
|                          | Voltage Range: Rated Voltage ±6%              |
|                          |                                               |