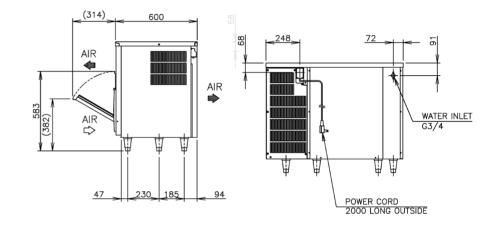

## TECHNICAL DRAWING

## PRODUCT SPECIFICATION

| Production Capacity      | Approx. 85kg @10°C Air temp; 10°C Water       |
|--------------------------|-----------------------------------------------|
| per 24hours              | Approx. 83kg @21°C Air temp; 15°C Water       |
|                          | Approx. 73kg @32°C Air temp; 21°C Water       |
| Max Storage Capacity     | Approx. 38kg                                  |
| Freeze Cycle Time        | Approx. 29 Min                                |
| Ice Production Per cycle | Approx. 1.8kg/80pcs                           |
| Dimensions               | 1004mm (W) x 600mm (D) x 800mm (H)            |
|                          | (Units include adjustable legs 90-125mm)      |
| Cooling                  | Air                                           |
| Weight Net/Gross (kg)    | 77 / 88                                       |
| AC Supply Voltage        | 1 PHASE 220-240V 50Hz                         |
| Amperage                 | Running: 4.1A Rated: 4.1A Starting: 19A       |
| Refrigerant Charge       | R134a / 290g                                  |
| Operating Conditions     | Ambient Temp.: 1-40°C                         |
|                          | Water Supply Temp.: 5-35°C                    |
|                          | Water Supply Pressure: 0.07-0.8MPa (0.7-8bar) |
|                          | Voltage Range: Rated Voltage ±6%              |
|                          |                                               |