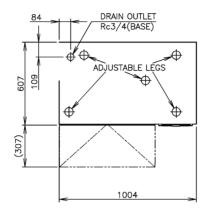

## TECHNICAL DRAWING

## PRODUCT SPECIFICATION

| Production Capacity      | Approx. 85kg @10°C Air temp; 10°C Water       |
|--------------------------|-----------------------------------------------|
| per 24hours              | Approx. 83kg @21°C Air temp; 15°C Water       |
|                          | Approx. 73kg @32°C Air temp; 21°C Water       |
| Max Storage Capacity     | Approx. 38kg                                  |
| Freeze Cycle Time        | Approx. 29 Min                                |
| Ice Production Per cycle | Approx. 1.8kg/80pcs                           |
| Dimensions               | 1004mm (W) x 600mm (D) x 800mm (H)            |
|                          | (Units include adjustable legs 90-125mm)      |
| Cooling                  | Air                                           |
| Weight Net/Gross (kg)    | 77 / 88                                       |
| AC Supply Voltage        | 1 PHASE 220-240V 50Hz                         |
| Amperage                 | Running: 4.1A Rated: 4.1A Starting: 19A       |
| Refrigerant Charge       | R134a / 290g                                  |
| Operating Conditions     | Ambient Temp.: 1-40°C                         |
|                          | Water Supply Temp.: 5-35°C                    |
|                          | Water Supply Pressure: 0.07-0.8MPa (0.7-8bar) |
|                          | Voltage Range: Rated Voltage ±6%              |
|                          |                                               |