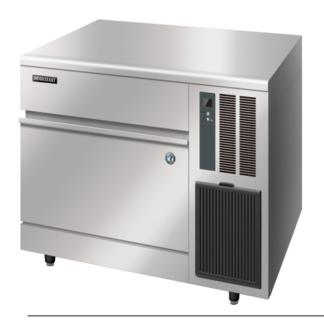

FEATURES

- New intelligent control circuit dedicated to saving power and water consumption.
- Micro computer controller controls ice making process to work at peak performance in any conditions.
- Inbuilt safety features freeze cycle back up timer, defrost back up, low voltage & high amp protector.
- New 7 segment operational display panel for ease of use.
- Unique closed cell water circuit for ultimate contamination protection.
- Durable stainless steel exterior.
- Easily accessible and cleanable air filters reduce costly callouts.
- Exceptionally hard crystal clear cubes that melt slowly.
- Auto rinse and flush cycle.
- 3 year parts & labour warranty on entire unit, 5 year (parts only) on compressor & air cooled condenser coil.

## TECHNICAL DRAWING











## PRODUCT SPECIFICATION



| Production Capacity      | Approx. 85kg @10°C Air temp; 10°C Water       |
|--------------------------|-----------------------------------------------|
| per 24hours              | Approx. 83kg @21°C Air temp; 15°C Water       |
|                          | Approx. 73kg @32°C Air temp; 21°C Water       |
| Max Storage Capacity     | Approx. 38kg                                  |
| Freeze Cycle Time        | Approx. 29 Min                                |
| Ice Production Per cycle | Approx. 1.8kg/80pcs                           |
| Dimensions               | 1004mm (W) x 600mm (D) x 800mm (H)            |
|                          | (Units include adjustable legs 90-125mm)      |
| Cooling                  | Air                                           |
| Weight Net/Gross (kg)    |