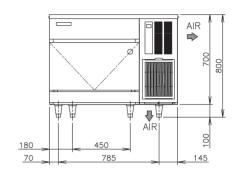

## TECHNICAL DRAWING

## PRODUCT SPECIFICATION

| Production Capacity      | Approx. 85kg @10°C Air temp; 10°C Water       |
|--------------------------|-----------------------------------------------|
| per 24hours              | Approx. 83kg @21°C Air temp; 15°C Water       |
|                          | Approx. 73kg @32°C Air temp; 21°C Water       |
| Max Storage Capacity     | Approx. 38kg                                  |
| Freeze Cycle Time        | Approx. 29 Min                                |
| Ice Production Per cycle | Approx. 1.8kg/80pcs                           |
| Dimensions               | 1004mm (W) x 600mm (D) x 800mm (H)            |
|                          | (Units include adjustable legs 90-125mm)      |
| Cooling                  | Air                                           |
| Weight Net/Gross (kg)    | 77 / 88                                       |
| AC Supply Voltage        | 1 PHASE 220-240V 50Hz                         |
| Amperage                 | Running: 4.1A Rated: 4.1A Starting: 19A       |
| Refrigerant Charge       | R134a / 290g                                  |
| Operating Conditions     | Ambient Temp.: 1-40°C                         |
|                          | Water Supply Temp.: 5-35°C                    |
|                          | Water Supply Pressure: 0.07-0.8MPa (0.7-8bar) |
|                          | Voltage Range: Rated Voltage ±6%              |
|                          |                                               |