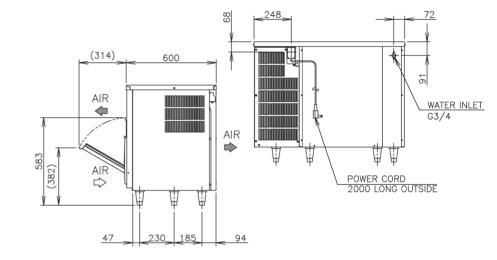

## TECHNICAL DRAWING

## PRODUCT SPECIFICATION

| Production Capacity      | Approx. 90kg @10°C Air temp; 10°C Water       |
|--------------------------|-----------------------------------------------|
| per 24hours              | Approx. 85kg @21°C Air temp; 15°C Water       |
|                          | Approx. 62kg @32°C Air temp; 21°C Water       |
| Max Storage Capacity     | Approx. 38kg                                  |
| Freeze Cycle Time        | Approx. 17 Min                                |
| Ice Production Per cycle | Approx. 1.15kg/190pcs                         |
| Dimensions               | 1004mm (W) x 600mm (D) x 800mm (H)            |
|                          | (Units include adjustable legs 90-125mm)      |
| Cooling                  | Air                                           |
| Weight Net/Gross (kg)    | 77 / 88                                       |
| AC Supply Voltage        | 1 PHASE 220-240V 50Hz                         |
| Amperage                 | Running: 4.1A Rated: 4.1A Starting: 19A       |
| Refrigerant Charge       | R134a / 280g                                  |
| Operating Conditions     | Ambient Temp.: 1-40°C                         |
|                          | Water Supply Temp.: 5-35°C                    |
|                          | Water Supply Pressure: 0.07-0.8MPa (0.7-8bar) |
|                          | Voltage Range: Rated Voltage ±6%              |
|                          |                                               |