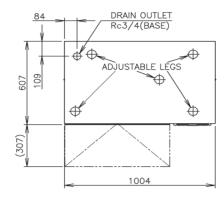

## TECHNICAL DRAWING

## PRODUCT SPECIFICATION

| Production Capacity      | Approx. 90kg @10°C Air temp; 10°C Water       |
|--------------------------|-----------------------------------------------|
| per 24hours              | Approx. 85kg @21°C Air temp; 15°C Water       |
|                          | Approx. 62kg @32°C Air temp; 21°C Water       |
| Max Storage Capacity     | Approx. 38kg                                  |
| Freeze Cycle Time        | Approx. 17 Min                                |
| Ice Production Per cycle | Approx. 1.15kg/190pcs                         |
| Dimensions               | 1004mm (W) x 600mm (D) x 800mm (H)            |
|                          | (Units include adjustable legs 90-125mm)      |
| Cooling                  | Air                                           |
| Weight Net/Gross (kg)    | 77 / 88                                       |
| AC Supply Voltage        | 1 PHASE 220-240V 50Hz                         |
| Amperage                 | Running: 4.1A Rated: 4.1A Starting: 19A       |
| Refrigerant Charge       | R134a / 280g                                  |
| Operating Conditions     | Ambient Temp.: 1-40°C                         |
|                          | Water Supply Temp.: 5-35°C                    |
|                          | Water Supply Pressure: 0.07-0.8MPa (0.7-8bar) |
|                          | Voltage Range: Rated Voltage ±6%              |
|                          |                                               |