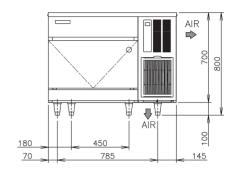

## TECHNICAL DRAWING

## PRODUCT SPECIFICATION

| Production Capacity      | Approx. 90kg @10°C Air temp; 10°C Water       |
|--------------------------|-----------------------------------------------|
| per 24hours              | Approx. 85kg @21°C Air temp; 15°C Water       |
|                          | Approx. 62kg @32°C Air temp; 21°C Water       |
| Max Storage Capacity     | Approx. 38kg                                  |
| Freeze Cycle Time        | Approx. 17 Min                                |
| Ice Production Per cycle | Approx. 1.15kg/190pcs                         |
| Dimensions               | 1004mm (W) x 600mm (D) x 800mm (H)            |
|                          | (Units include adjustable legs 90-125mm)      |
| Cooling                  | Air                                           |
| Weight Net/Gross (kg)    | 77 / 88                                       |
| AC Supply Voltage        | 1 PHASE 220-240V 50Hz                         |
| Amperage                 | Running: 4.1A Rated: 4.1A Starting: 19A       |
| Refrigerant Charge       | R134a / 280g                                  |
| Operating Conditions     | Ambient Temp.: 1-40°C                         |
|                          | Water Supply Temp.: 5-35°C                    |
|                          | Water Supply Pressure: 0.07-0.8MPa (0.7-8bar) |
|                          | Voltage Range: Rated Voltage ±6%              |
|                          |                                               |