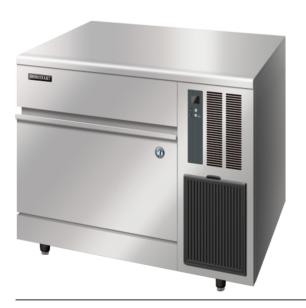

## **PRODUCT FEATURES**

- New intelligent control circuit dedicated to saving power and water consumption.
- Microcomputer controller controls the ice making process to work at peak performance in any conditions.
- Inbuilt safety features freeze cycle back up timer, defrost back up, low voltage & high amp protector.
- New 7 segment operational display panel for ease of use.
- Unique closed cell water circuit for ultimate contamination protection.
- Durable stainless steel exterior.
- Easily accessible and cleanable air filters reduce costly callouts.
- Exceptionally hard crystal clear cubes that melt slowly.
- Auto rinse and flush cycle.
- 3-year parts & labour warranty on entire unit, 5 years (parts only) on compressor & air-cooled condenser coil.

## PRODUCT SPECIFICATION

| Production Capacity      | Approx. 90kg @10°C Air temp; 10°C Water       |
|--------------------------|-----------------------------------------------|
| per 24hours              | Approx. 85kg @21°C Air temp; 15°C Water       |
|                          | Approx. 62kg @32°C Air temp; 21°C Water       |
| Max Storage Capacity     | Approx. 38kg                                  |
| Freeze Cycle Time        | Approx. 17 Min                                |
| Ice Production Per cycle | Approx. 1.15kg/190pcs                         |
| Dimensions               | 1004mm (W) x 600mm (D) x 800mm (H)            |
|                          | (Units include adjustable legs 90-125mm)      |
| Cooling                  | Air                                           |
| Weight Net/Gross (kg)    | 77 / 88                                       |
| AC Supply Voltage        | 1 PHASE 220-240V 50Hz                         |
| Amperage                 | Running: 4.1A Rated: 4.1A Starting: 19A       |
| Refrigerant Charge       | R134a / 280g                                  |
| Operating Conditions     | Ambient Temp.: 1-40°C                         |
|                          | Water Supply Temp.: 5-35°C                    |
|                          | Water Supply Pressure: 0.07-0.8MPa (0.7-8bar) |
|                          | Voltage Range: Rated Voltage ±6%              |
|                          |                                               |