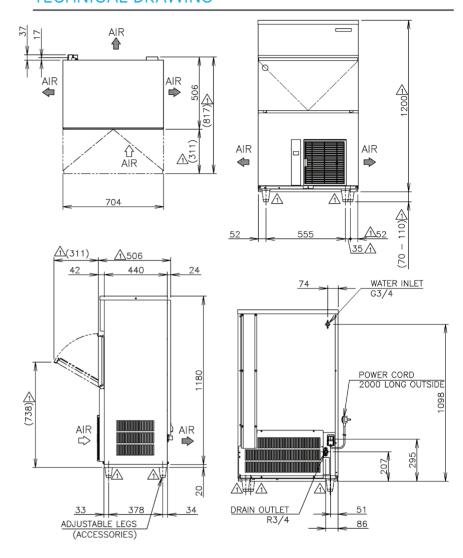

## TECHNICAL DRAWING

## PRODUCT SPECIFICATION

| Production Capacity      | Approx. 100kg @ 10°C Air temp; 10°C Water     |
|--------------------------|-----------------------------------------------|
| per 24hours              | Approx. 95kg @ 21°C Air temp; 15°C Water      |
|                          | Approx. 82kg @ 32°C Air temp; 21°C Water      |
| Max Storage Capacity     | Approx. 50kg                                  |
| Freeze Cycle Time        | Approx. 14 Min                                |
| Ice Production Per cycle | Approx. 1.15kg/190pcs                         |
| Dimensions               | 704mm (W) x 506mm (D) x 1270mm (H)            |
|                          | (Units include adjustable legs 70-110mm)      |
| Cooling                  | Air                                           |
| Weight Net/Gross (kg)    | 76 / 85                                       |
| AC Supply Voltage        | 1 PHASE 220-240V 50Hz                         |
| Amperage                 | Running: 4.5A Rated: 4.5A Starting: 19A       |
| Refrigerant Charge       | R404A / 380g                                  |
| Operating Conditions     | Ambient Temp.: 1-40°C                         |
|                          | Water Supply Temp.: 5-35°C                    |
|                          | Water Supply Pressure: 0.07-0.8MPa (0.7-8bar) |
|                          | Voltage Range: Rated Voltage ±6%              |